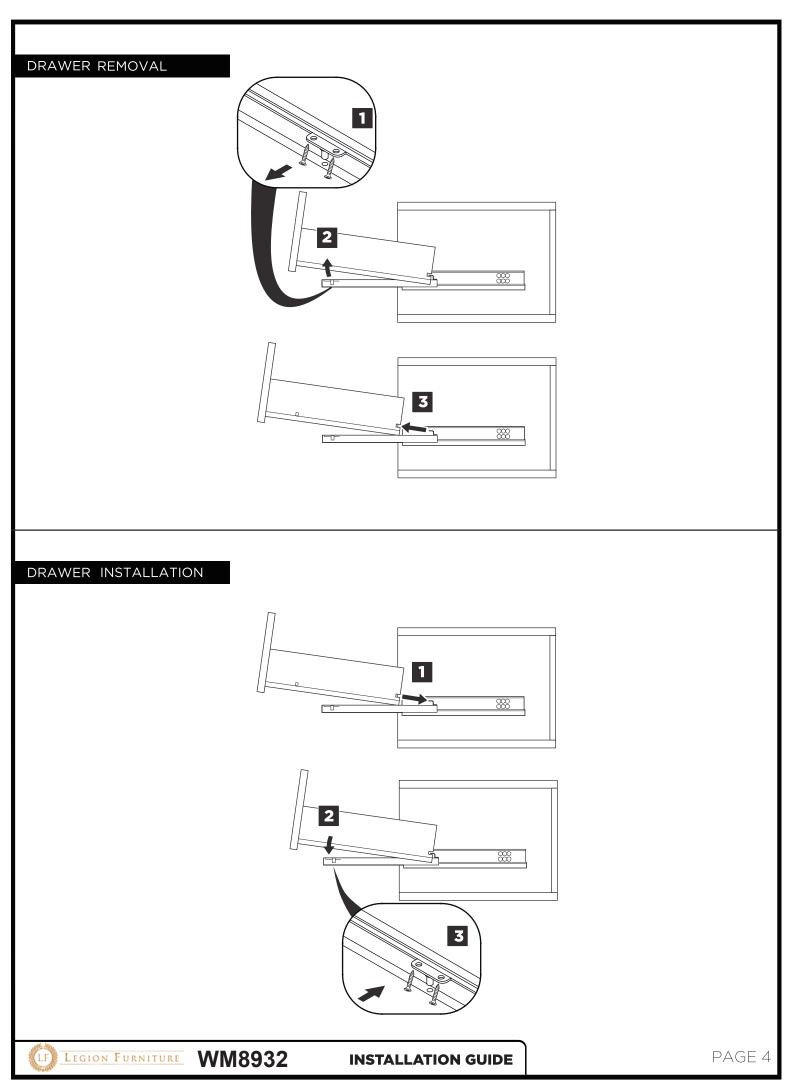

## Vanity Ensemble

Countertop





Sink





Vanity with Basin



LEGION FURNITURE ALL rights reserved. This material may not be reproduced, displayed, modified or distributed without the express prior written permission of the copyright holder.





LEGION FURNITURE ALL rights reserved. This material may not be reproduced, displayed, modified or distributed without the express prior written permission of the copyright holder.



## P-TRAP & POP-UP

## **INSTALLATION INSTRUCTIONS**

Your item may appear slightly different from the illustration.



LEGION FURNITURE WM8932 INSTALLATION GUIDE

LEGION FURNITURE ALL rights reserved. This material may not be reproduced, displayed, modified or distributed without the express prior written permission of the copyright holder.

PAGE 6



LEGION FURNITURE ALL rights reserved. This material may not be reproduced, displayed, modified or distributed without the express prior written permission of the copyright holder.