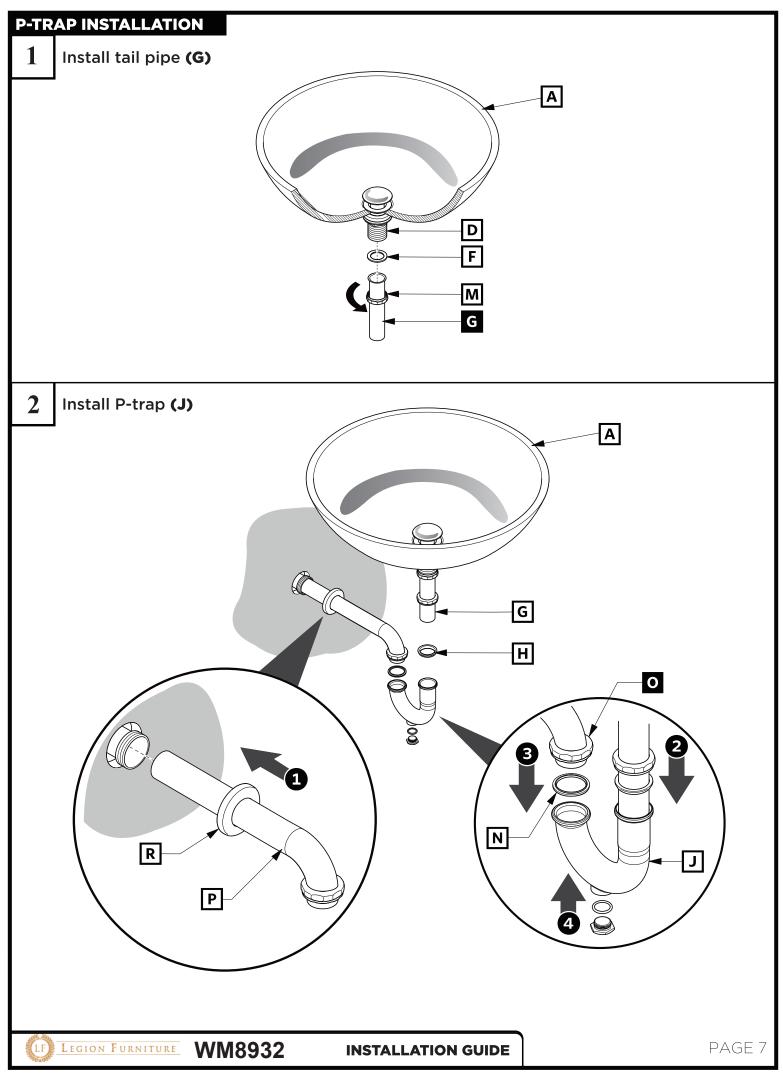

## P-TRAP & POP-UP

## **INSTALLATION INSTRUCTIONS**

Your item may appear slightly different from the illustration.

LEGION FURNITURE WM8932 INSTALLATION GUIDE

LEGION FURNITURE ALL rights reserved. This material may not be reproduced, displayed, modified or distributed without the express prior written permission of the copyright holder.