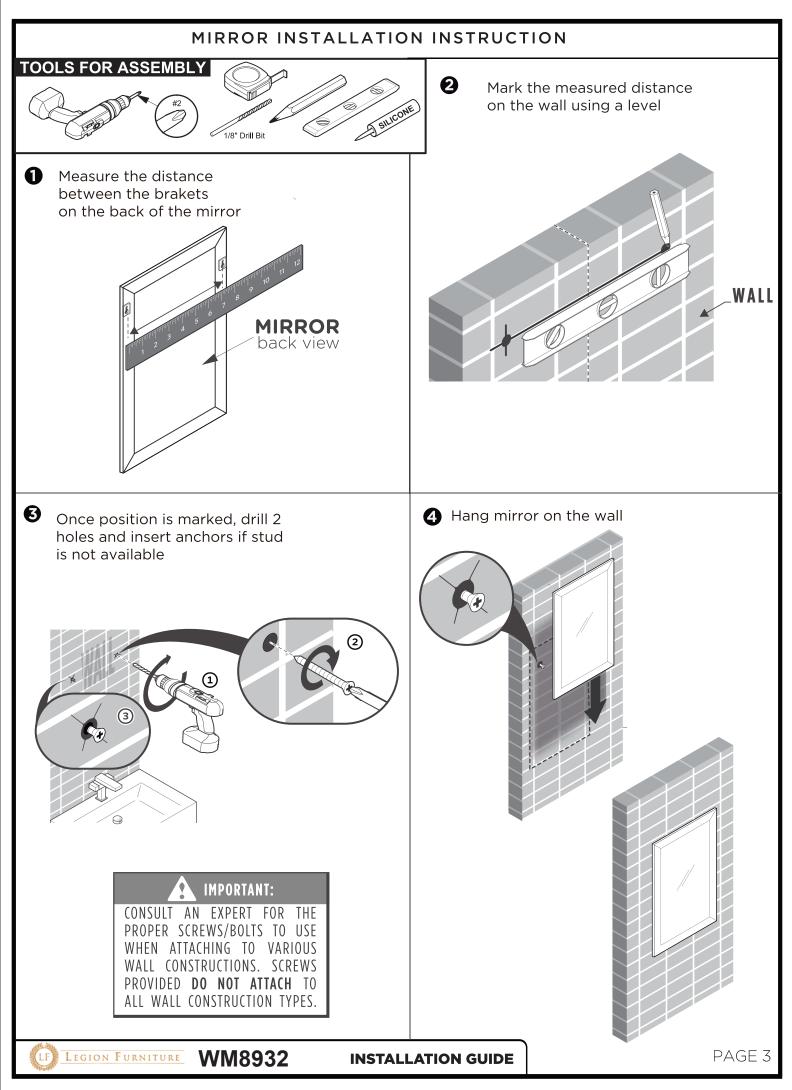

## **INSTALLATION INSTRUCTIONS**

Your item may appear slightly different from the illustration.

LEGION FURNITURE WM8932 INSTALLATION GUIDE

LEGION FURNITURE ALL rights reserved. This material may not be reproduced, displayed, modified or distributed without the express prior written permission of the copyright holder.