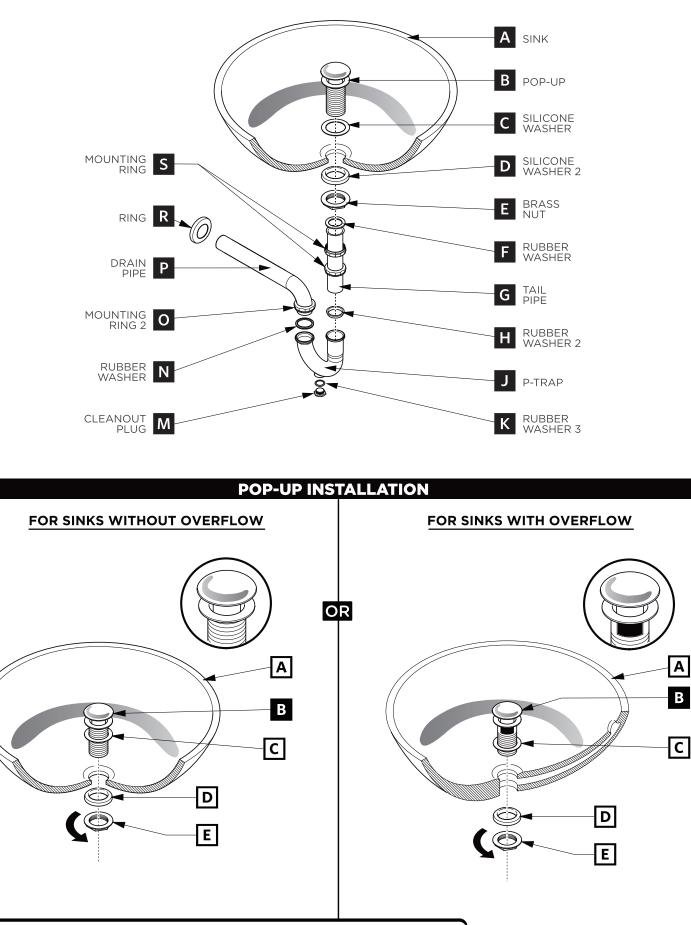

## Vanity Ensemble

Countertop





Sink





Vanity with Basin



LEGION FURNITURE ALL rights reserved. This material may not be reproduced, displayed, modified or distributed without the express prior written permission of the copyright holder.





LEGION FURNITURE ALL rights reserved. This material may not be reproduced, displayed, modified or distributed without the express prior written permission of the copyright holder.



## P-TRAP & POP-UP

## **INSTALLATION INSTRUCTIONS**

Your item may appear slightly different from the illustration.



LEGION FURNITURE WM8932 INSTALLATION GUIDE

LEGION FURNITURE ALL rights reserved. This material may not be reproduced, displayed, modified or distributed without the express prior written permission of the copyright holder.

PAGE 6



LEGION FURNITURE ALL rights reserved. This material may not be reproduced, displayed, modified or distributed without the express prior written permission of the copyright holder.