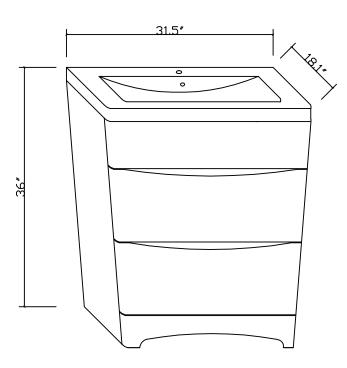

## Vanity Ensemble

Countertop

Sink

Vanity with Basin

LEGION FURNITURE ALL rights reserved. This material may not be reproduced, displayed, modified or distributed without the express prior written permission of the copyright holder.