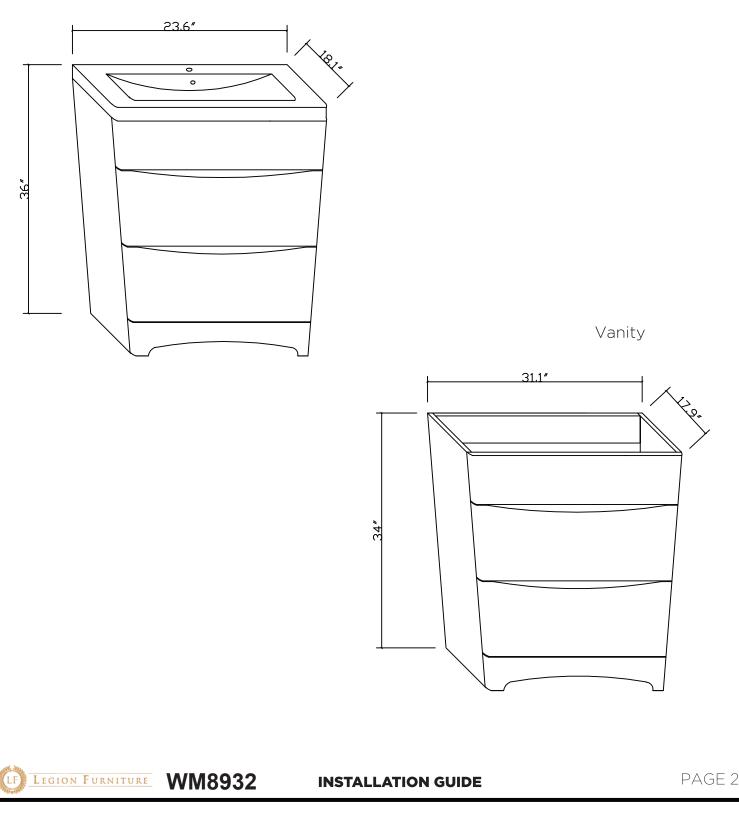

## Vanity Ensemble

Countertop

Sink

Vanity with Basin

LEGION FURNITURE ALL rights reserved. This material may not be reproduced, displayed, modified or distributed without the express prior written permission of the copyright holder.